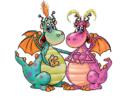

## **Student's Worksheet 1 Christmas**

Match the pictures and the words.

| A.          | reindeer              |
|-------------|-----------------------|
| B.          | elves                 |
| C.          | toys                  |
| D.          | sleigh                |
| E.          | 5. roof               |
| F. 21/2 3/2 | chimney               |
| G.          | <sup>7.</sup> cookies |
| H.          | carrot                |