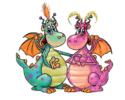

## **Student's Worksheet 1 Christmas**

Match the pictures and the words.

| A.          | reindeer              |
|-------------|-----------------------|
| B.          | elves                 |
| C.          | toys                  |
| D.          | sleigh                |
| E.          | 5. roof               |
| F. 21/2 3/2 | chimney               |
| G.          | <sup>7.</sup> cookies |
| H.          | carrot                |