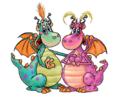

## **Student's Worksheet 1 Christmas**

Match the pictures and the words.

| A.          | reindeer              |
|-------------|-----------------------|
| B.          | elves                 |
| C.          | toys                  |
| D.          | sleigh                |
| E.          | 5. roof               |
| F. 21/2 3/2 | chimney               |
| G.          | <sup>7.</sup> cookies |
| H.          | carrot                |